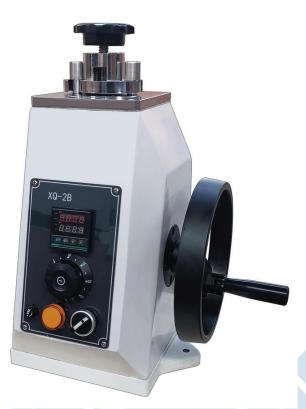

## **METALLOGRAPHIC**

## SPECIMEN MOUNTING PRESS

www.itokin2000.com

XQ-2B

## **Specification**

Mould diameter: Ø22mm / Ø30mm / Ø45mm

Heater: 650W

Temperature adjusting range: 100-180 °C Power supply: single phase, 220V, 50Hz

Dimensions: 400 × 290 × 400 cm

Net weight: 33 KG Weight: 45Kg